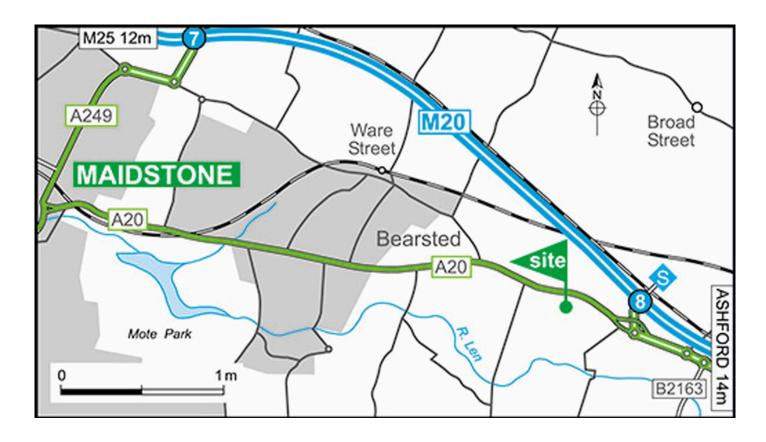

### **Directions**

- Leave the M20 at junction 8. At the roundabout turn into the road signposted Leeds.
- At the next roundabout take the second exit into the road signposted Bearsted.
- The site is on the left in about 0.25 mile.

### **Location information**

Postcode: ME17 1XH

**GPS:** Lat 51.2641 / Lon 0.6037

OS field ref: TQ810551

OS map ref: 188

Handbook map ref: L4