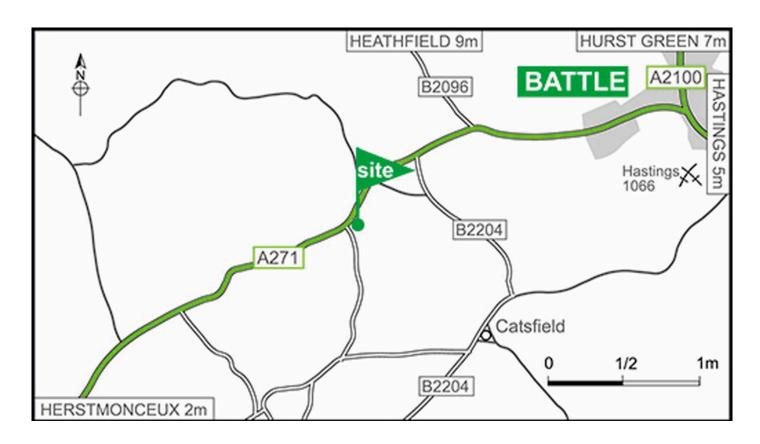

#### **Directions**

**Note:** Please only use these recommended directions for the final approach and not sat nav, due to unsuitable roads for towing.

#### From the West on the A271

- 3 miles past Herstmonceux turn left (signposted Battle) continuing on the A271.
- The site entrance is on the right in about 2.75 miles immediately past left bend.
- From Battle on the A271 site entrance is on the left in about 3.25 miles; ignore first brown caravan site sign opposite junction with B2204.
- Continue on the A271 to next brown caravan site sign and turn sharp left into site

**Note:** Warning: please note turning off A271 into site entrance is sharp and should be approached slowly and with caution.