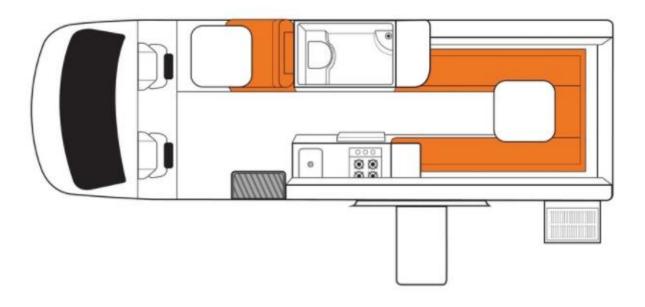

rior BBQ
- Cutlery & cooking utensils
- Crockery and glasses
- Pots and pans
- Kettle and toaster
- Pressurised water
- Personal safe
- Radio and CD player
- AUX input
- DVD player with flat screen TV
- Toilet
- Shower

### Sleeping for up to 2 Adults and 1 Child

- Rear Double Bed 1.91m x 1.78m or 2 Single Beds 1.91m x 0.60m
- Front Single 1.75m x 0.66m

#### **Vehicle Dimensions**

- Length 7.00m
- Width 2.04m

- Height 2.80m
- Interior Height 1.90m





### Thl Roadtrip App

- Displays your current GPS location.
- Can suggest activities and experiences near you.
- Safe driving videos.
- Operational 'How to' & troubleshooting videos for the motorhome.
- Locates useful things like campgrounds, waste stations, petrol stations & LPG refill points.



## Britz Venturer Plus Floorplans

Day



### Night



Floor plans and specifications are intended as a guide and Britz cannot guarantee exact specifications and layouts.

Available on all independent and tailor-made holidays in Australia.