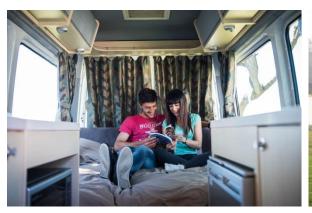

### Sleeping for up to 2 Adults and 1 Child

- Rear Double Bed 1.91m x 1.78m or 2 Single Beds 1.91m x 0.60m
- Front Single 1.75m x 0.66m