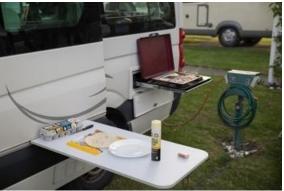

#### What's included with the Britz Venturer Plus

- Cooking and BBQ equipment
- Linen and bedding (including pillows, pillowcases, duvet, sheet and towels)
- Toilet and shower
- Extra driver fees
- Excess liability reduced to zero
- Single vehicle rollover cover
- Full gas canister (LPG)
- Snow chains (if required)
- Portable fan heater (on request)
- 1 x child or booster seat (if required)
- Picnic table and chairs (1 chair per person travelling)

- Fridge/freezer: 110L or 130L
- Microwave (mains power)
- Sink
- 3 burner gas stove
- Built in slide-out exterior BBQ
- Cutlery & cooking utensils
- Crockery and glasses
- Pots and pans
- Kettle and toaster
- Pressurised water
- Personal safe
- Radio and CD player
- AUX input
- DVD player with flat screen TV
- Toilet
- Shower