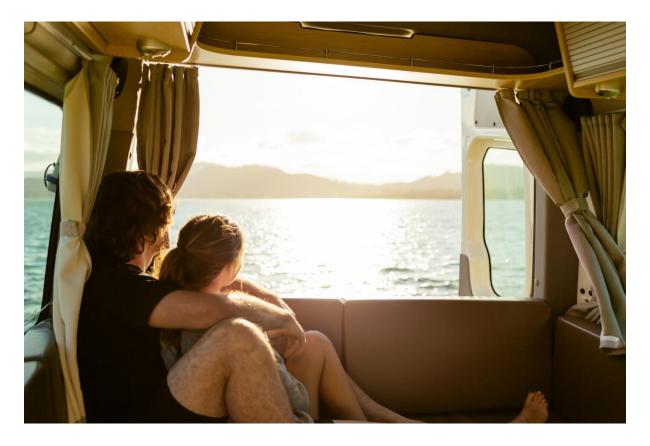

## 3 berth motorhome

Designed to accommodate 2 adults and a child, the Venturer Plus offers additional sleeping options including a single bed at the front, with the preference for 2 singles or a spacious double at the rear. The extra bed does not impact on space with kitchen and bathroom facilities still included.