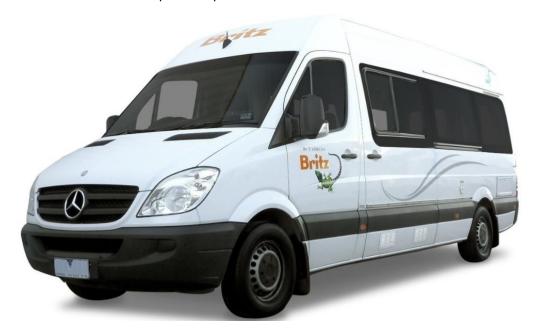

# **BRITZ VENTURER PLUS**

## 3 berth motorhome

Designed to accommodate 2 adults and a child, the Venturer Plus offers additional sleeping options including a single bed at the front, with the preference for 2 singles or a spacious double at the rear. The extra bed does not impact on space with kitchen and bathroom facilities still included.

### **Vehicle Specifications**

- Vehicle make: Mercedes / Volkswagen
- Automatic
- Power steering
- Air-con: Drivers Cab
- Heating: Drivers Cab + Main Cab
- Fuel tank capacity: 75L
- Fresh water tank: 120L
- Waste water tank: 120L
- 2 seatbelts in the driver's cab
- 1 seatbelt in the main cab
- · Front swivel seats
- Power supply: 240v mains/12v battery/solar power
- Fire extinguisher
- First aid kit (to be purchased if opened)